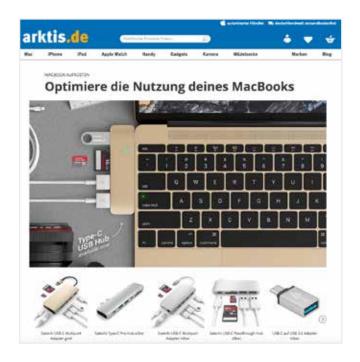

# Customer success: www.arktis.de

#### **Company Profile**

- 1,000 to 4,000 shipments per day
- B2C in hardware and electronics industry
- Using mobile devices and newest pick technology

#### **Benefits**

- Increased shipping volume to 4,000 shipments per day, while reducing overtime
- 40% more space in warehouse due to chaotic warehousing
- Easy clean up of assortment with built-in A,B,C analysis
- Guaranteed shipping time within 24 hours