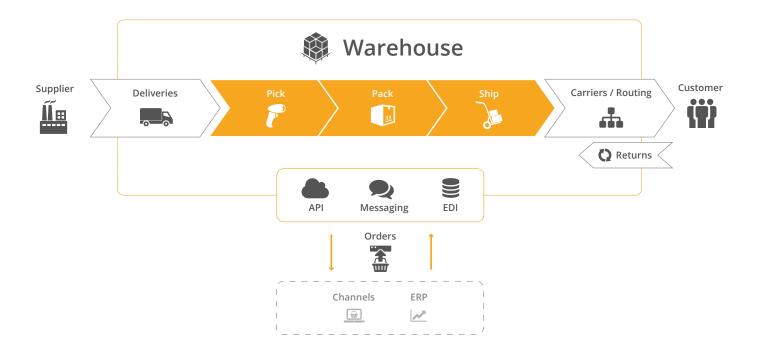

# pixi\* eCommerce WMS

Descartes pixi\* is a leader in reliable WMS for eCommerce and omnichannel retailing. Easily automate in-house processes, introduce scalability, adjust to seasonal fluctuation and reduce costs from the first day. We support our customers in cooperation with our expertise in eCommerce, extensive range of services and large partner network, as well as the long list of interfaces that we have on offer.

## **Standard integrations**

ERPs & sales-channels (e.g. Magento or SAP Hybris) via webservices/API

#### **State-of-the-Art Warehouse Management Features**

- ✓ Multiple warehouse management (different locations, including virtual suppliers stock)
- ✓ Receiving goods put to stock processes
- ✓ Chaotic stock management, EAN based
- ✓ Replenishment
- ✓ Inventory and A,B,C management
- ✓ Interface to automated weighing, slicing and weigh-price-labeling technologies

#### **Efficient Delivery Strategies**

- ✓ 100% EAN / barcode based put to stock-processes with mobile scanning devices
- ✓ Efficient handling of deliveries with cross docking capabilities
- ✓ Matching delivery quantities with supplier orders and status updates to ERP.

### Pick, Pack, Ship - Flexible Picking Strategies

- ✓ Picking and sorting process with multidimensional picklists
- ✓ Single order and multi-order batch picking
- ✓ Multi-order-single item picking
- ✓ Pick-to-box picking process
- ✓ Mobile devices (Wifi, Android), tablets, bluetooth- & wearable-scanners
- ✓ Pick by colour and pick by light integrations